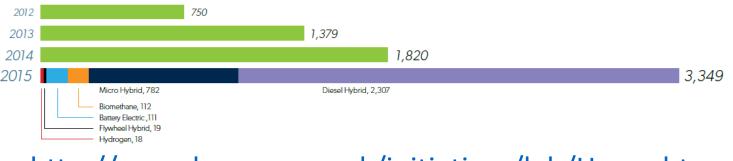

### **Green Buses across the country**

- Low Carbon Emission Buses are not just prototype/pilot demonstrations, they are proven and perform financially as well!
- Proof of this with over 3,000 Low Carbon Emission Buses (LCEBs) in operation today.
- <u>25% of new bus registrations</u> in 2015 in the UK were Low Carbon Emission Buses.