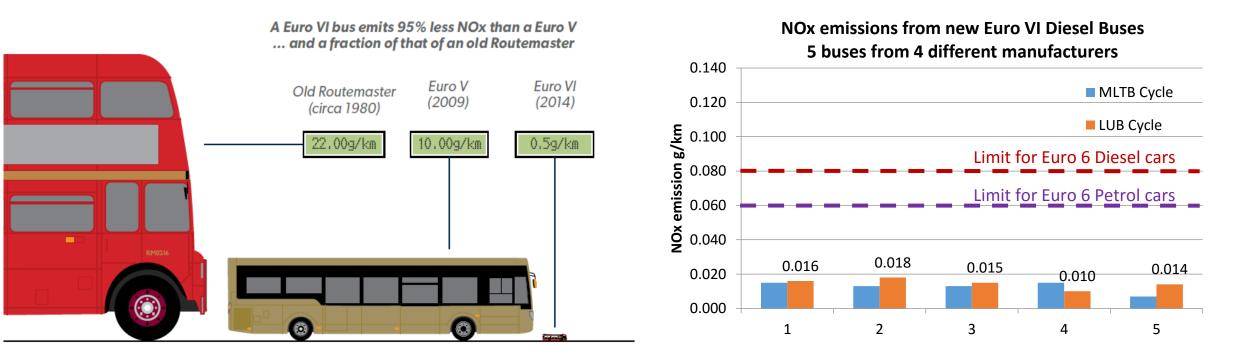

### **Green Buses are Clean Buses**

- The future is now today's generation of Euro VI standard buses are key to tackling air quality issues in towns and cities.
- LowCVP UK Bus Test Cycle shows all Euro VI technologies showing very low NOx performance in the real world.