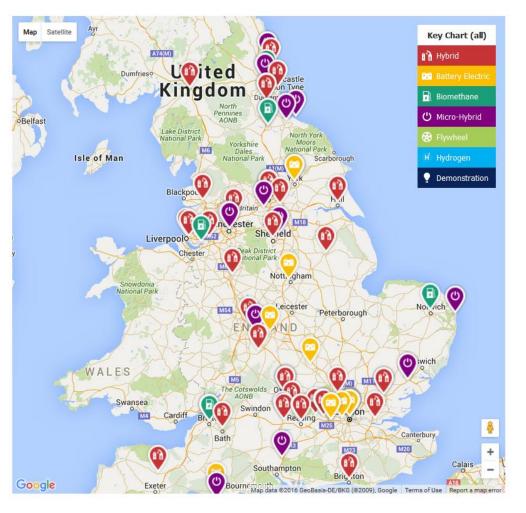

### **Green Buses across the country**

- Low Carbon Emission Buses are not just prototype/pilot demonstrations, they are proven and perform financially as well!
- Proof of this with over 3,000 Low Carbon Emission Buses (LCEBs) in operation today.
- <u>25% of new bus registrations</u> in 2015 in the UK were Low Carbon Emission Buses.